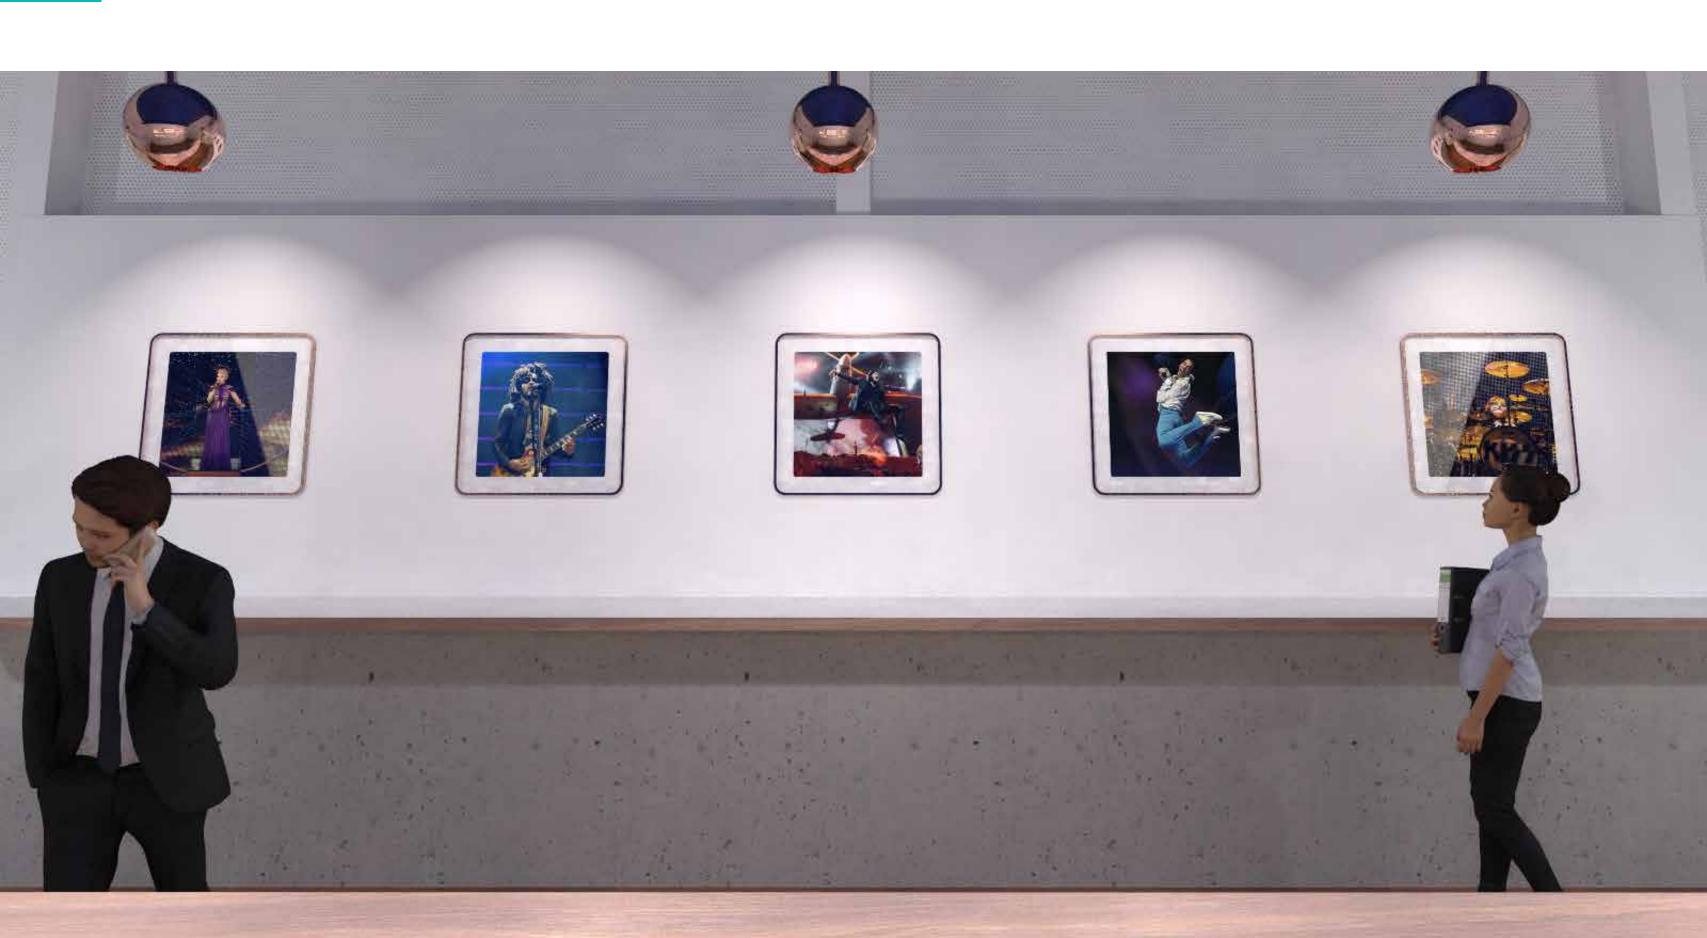

#### WALL BRANDING - PICTURES - CENTRAL

Photographer signature at the down left corner in 10pt Winston bold font