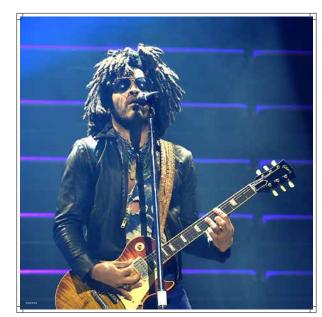

#### WALL BRANDING - PICTURES - RIGHT 1

> Photographer signature at the down left corner in 10pt Winston bold font