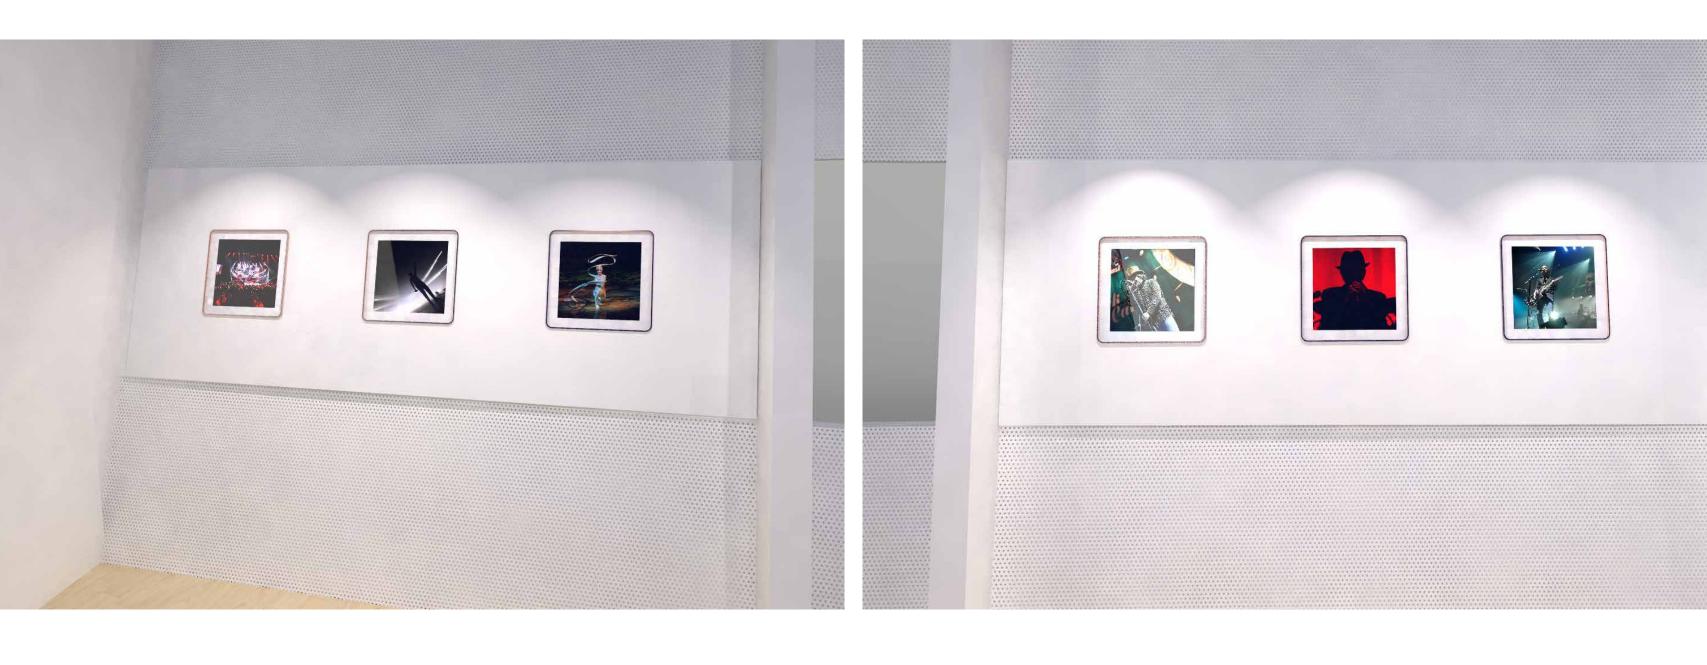

#### WALL BRANDING - PICTURES - CENTRAL

Photographer signature at the down left corner in 10pt Winston bold font

#### IN FRONT OF BAR ZONE - TECHNICAL

700

7410

WALL BRANDING - LEFT OF THE CENTRAL ZONE