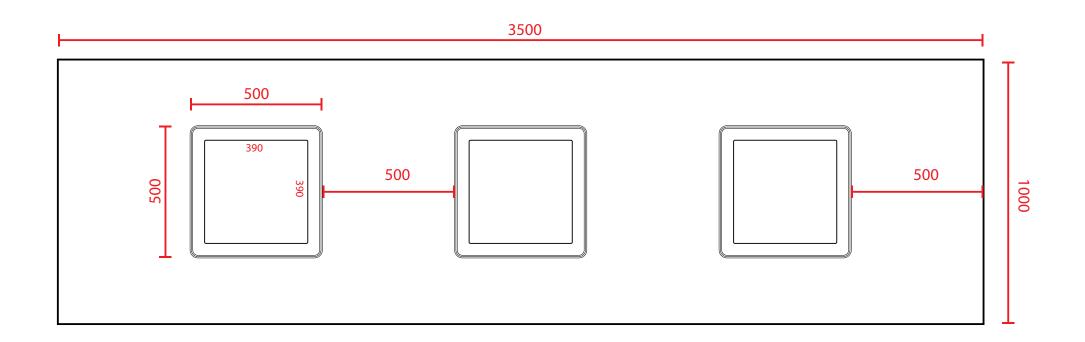

#### IN FRONT OF BAR ZONE - TECHNICAL

700

7410

WALL BRANDING - LEFT OF THE CENTRAL ZONE

#### RIGHT & LEFT - TECHNICAL