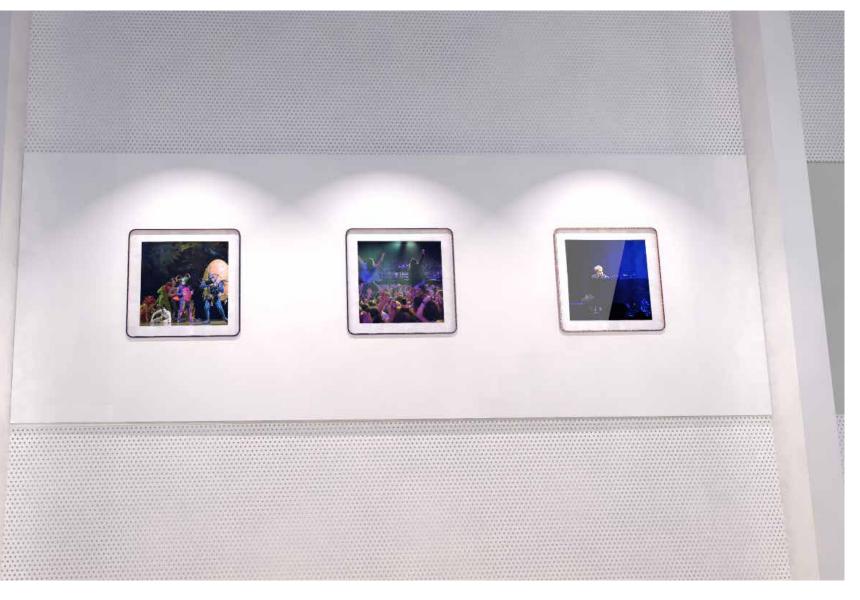

#### IN FRONT OF BAR ZONE - TECHNICAL

700

7410

WALL BRANDING - LEFT OF THE CENTRAL ZONE

#### RIGHT & LEFT - TECHNICAL