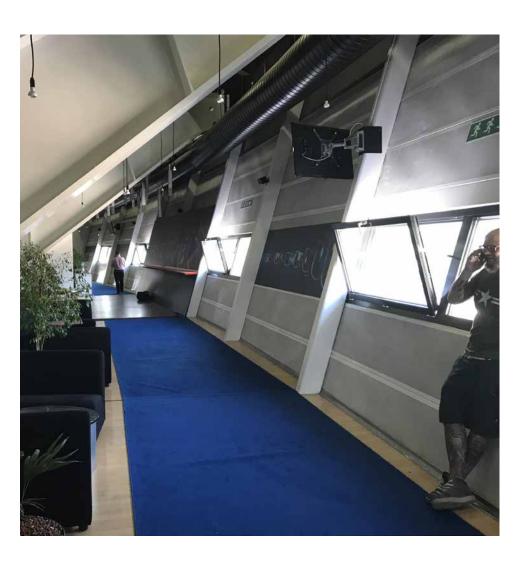

Through the ergonomy of the location: better link between the sponsor zones (bars, smoking areas), better and more coherent overall circulation
- > Through pertinent activations and consumer engagements

# Floorplan & Technical

FLOORS AND ZONES •••••••••••••••••••••••••

# FLOORPLAN OVERVIEW

#### 3rd floor

- > The VIP area
- > A Winston bar present in the middle
- > Wiston branded visuals against the walls
- > Furniture isnt so premium
- Consistency is an issue (as other sponsors brand the zone too using (cheap) and non-uniform roll-ups etc)

- > Outdoor balcony
- > serves as a smoking area during events
- an ashtray should be contributed to this zone, so can be easily installed/brought out during events



...... Creative Directions ......

# 3RD FLOOR - VIP ZONE CURRENT STATE









# 3RD FLOOR - VIP ZONE FLOORPLAN



# 3RD FLOOR - VIP ZONE FLOORPLAN



# 3RD FLOOR - VIP ZONE ENTRANCE A





LOGO + MENU PLACEMENT



#### SCHELVE + LOGO + WALL TECHNICALS



WALL BRANDING - IN FRONT OF BAR ZONE



#### WALL BRANDING - PICTURES - CENTRAL













Photographer signature at the down left corner in 10pt Winston bold font



#### IN FRONT OF BAR ZONE - TECHNICAL

700

7410

WALL BRANDING - LEFT OF THE CENTRAL ZONE



#### WALL BRANDING - PICTURES - LEFT 1









> Photographer signature at the down left corner in 10pt Winston bold font



#### WALL BRANDING - PICTURES - LEFT 2









> Photographer signature at the down left corner in 10pt Winston bold font



WALL BRANDING - RIGHT OF THE CENTRAL ZONE





#### WALL BRANDING - PICTURES - RIGHT 1









> Photogra