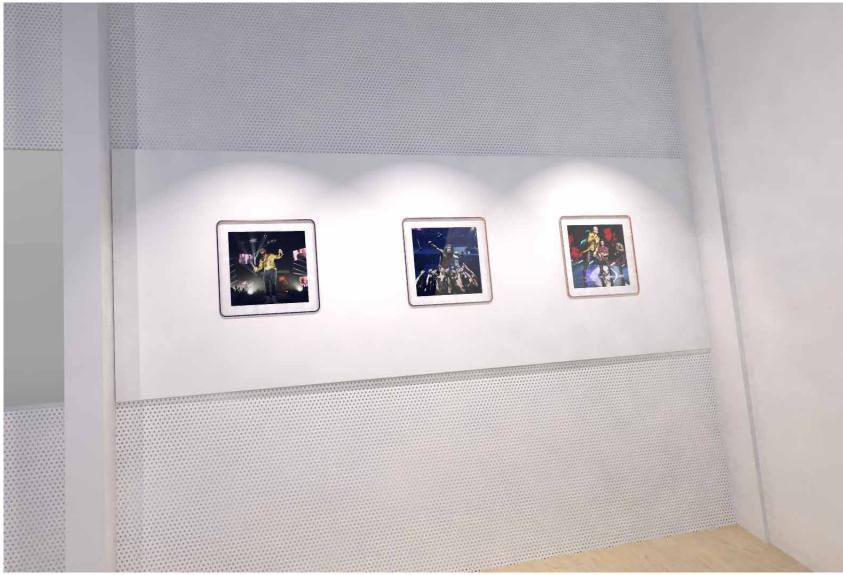

#### WALL BRANDING - PICTURES - CENTRAL

Photographer signature at the down left corner in 10pt Winston bold font

#### IN FRONT OF BAR ZONE - TECHNICAL

700

7410

WALL BRANDING - LEFT OF THE CENTRAL ZONE