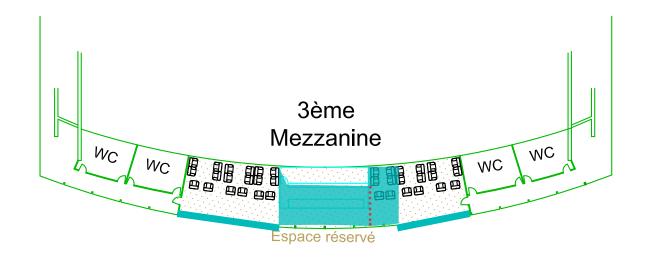

ge
- > Through the ergonomy of the location: better link between the sponsor zones (bars, smoking areas), better and more coherent overall circulation
- > Through pertinent activations and consumer engagements

# Floorplan & Technical

FLOORS AND ZONES •••••••••••••••••••••••••

# FLOORPLAN OVERVIEW

#### 3rd floor

- > The VIP area
- > A Winston bar present in the middle
- > Wiston branded visuals against the walls
- > Furniture isnt so premium
- Consistency is an issue (as other sponsors brand the zone too using (cheap) and non-uniform roll-ups etc)

- > Outdoor balcony
- > serves as a smoking area during events
- an ashtray should be contributed to this zone, so can be easily installed/brought out during events



...... Creative Directions ......

# 3RD FLOOR - VIP ZONE CURRENT STATE









# 3RD FLOOR - VIP ZONE FLOORPLAN



# 3RD FLOOR - VIP ZONE FLOORPLAN



# 3RD FLOOR - VIP ZONE ENTRANCE A





LOGO + MENU PLACEMENT



#### SCHELVE + LOGO + WALL TECHNICALS



WALL BRANDING - IN FRONT OF BAR ZONE



#### WALL BRANDING - PICTURES - CENTRAL













Photographer signature at the down left corner in 10pt Winston bold font



#### IN FRONT OF BAR ZONE - TECHNICAL

700

7410

WALL BRANDING - LEFT OF THE CENTRAL ZONE



#### WALL BRANDING - PICTURES - LEFT 1









> Photographer signature at the down left corner in 10pt Winston bold font



#### WALL BRANDING - PICTURES - LEFT 2









> Photographer signature at the down left corner in 10pt Winston bold font



WALL BRANDING - RIGHT OF THE CENTRAL ZONE





#### WALL BRANDING - PICTURES - RIGHT 1









> Ph