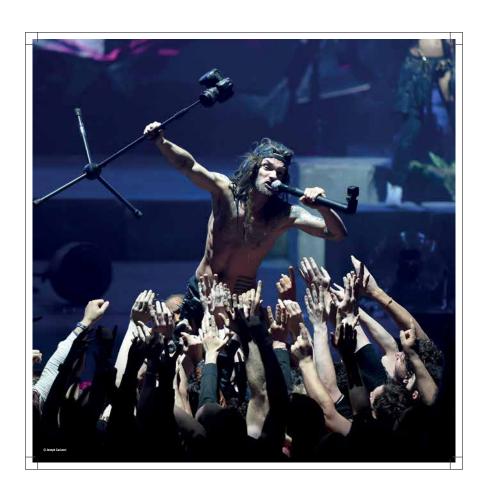

#### WALL BRANDING - PICTURES - CENTRAL

Photographer signature at the down left corner in 10pt Winston bold font

#### WALL BRANDING - PICTURES - LEFT 2

> Photographer signature at the down left corner in 10pt Winston bold font

WALL BRANDING - RIGHT OF THE CENTRAL ZONE

#### WALL BRANDING - PICTURES - RIGHT 2

Photographer signature at the down left corner in 10pt Winston bold font