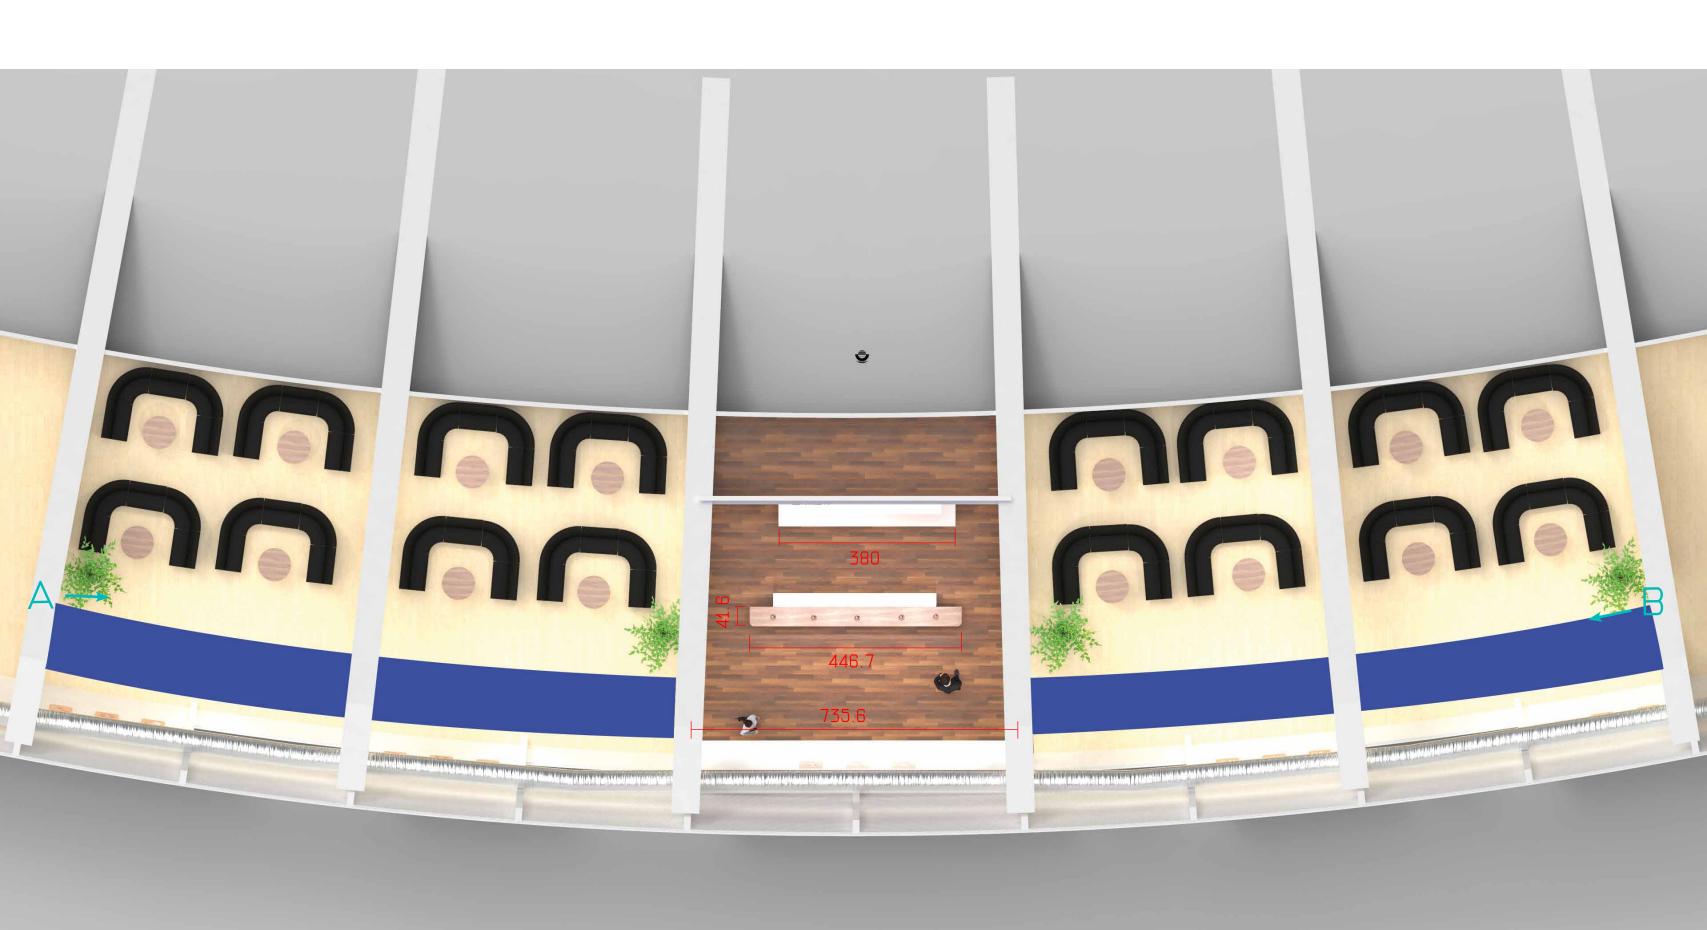

n: better link between the sponsor zones (bars, smoking areas), better and more coherent overall circulation
- > Through pertinent activations and consumer engagements

# Floorplan & Technical

FLOORS AND ZONES •••••••••••••••••••••••••

# FLOORPLAN OVERVIEW

#### 3rd floor

- > The VIP area
- > A Winston bar present in the middle
- > Wiston branded visuals against the walls
- > Furniture isnt so premium
- Consistency is an issue (as other sponsors brand the zone too using (cheap) and non-uniform roll-ups etc)

- > Outdoor balcony
- > serves as a smoking area during events
- an ashtray should be contributed to this zone, so can be easily installed/brought out during events



...... Creative Directions ......

# 3RD FLOOR - VIP ZONE CURRENT STATE









# 3RD FLOOR - VIP ZONE FLOORPLAN



# 3RD FLOOR - VIP ZONE FLOORPLAN



# 3RD FLOOR - VIP ZONE ENTRANCE A





LOGO + MENU PLACEMENT



#### SCHELVE + LOGO + WALL TECHNICALS



WALL BRANDING - IN FRONT OF BAR ZONE



#### WALL BRANDING - PICTURES - CENTRAL













Photographer signature at the down left corner in 10pt Winston bold font



#### IN FRONT OF BAR ZONE - TECHNICAL

700

7410

WALL BRANDING - LEFT OF THE CENTRAL ZONE



#### WALL BRANDING - PICTURES - LEFT 1









> Photographer signature at the down left corner in 10pt Winston bold font



#### WALL BRANDING - PICTURES - LEFT 2









> Photographer signature at the down left corner in 10pt Winston bold font



WALL BRANDING - RIGHT OF THE CENTRAL ZONE





#### WALL BRANDING - PICTURES - RIGHT 1









> Photographer signature at the down left corn