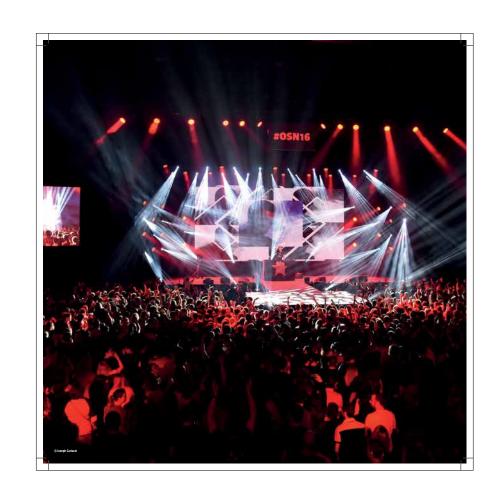

#### WALL BRANDING - PICTURES - CENTRAL

Photographer signature at the down left corner in 10pt Winston bold font