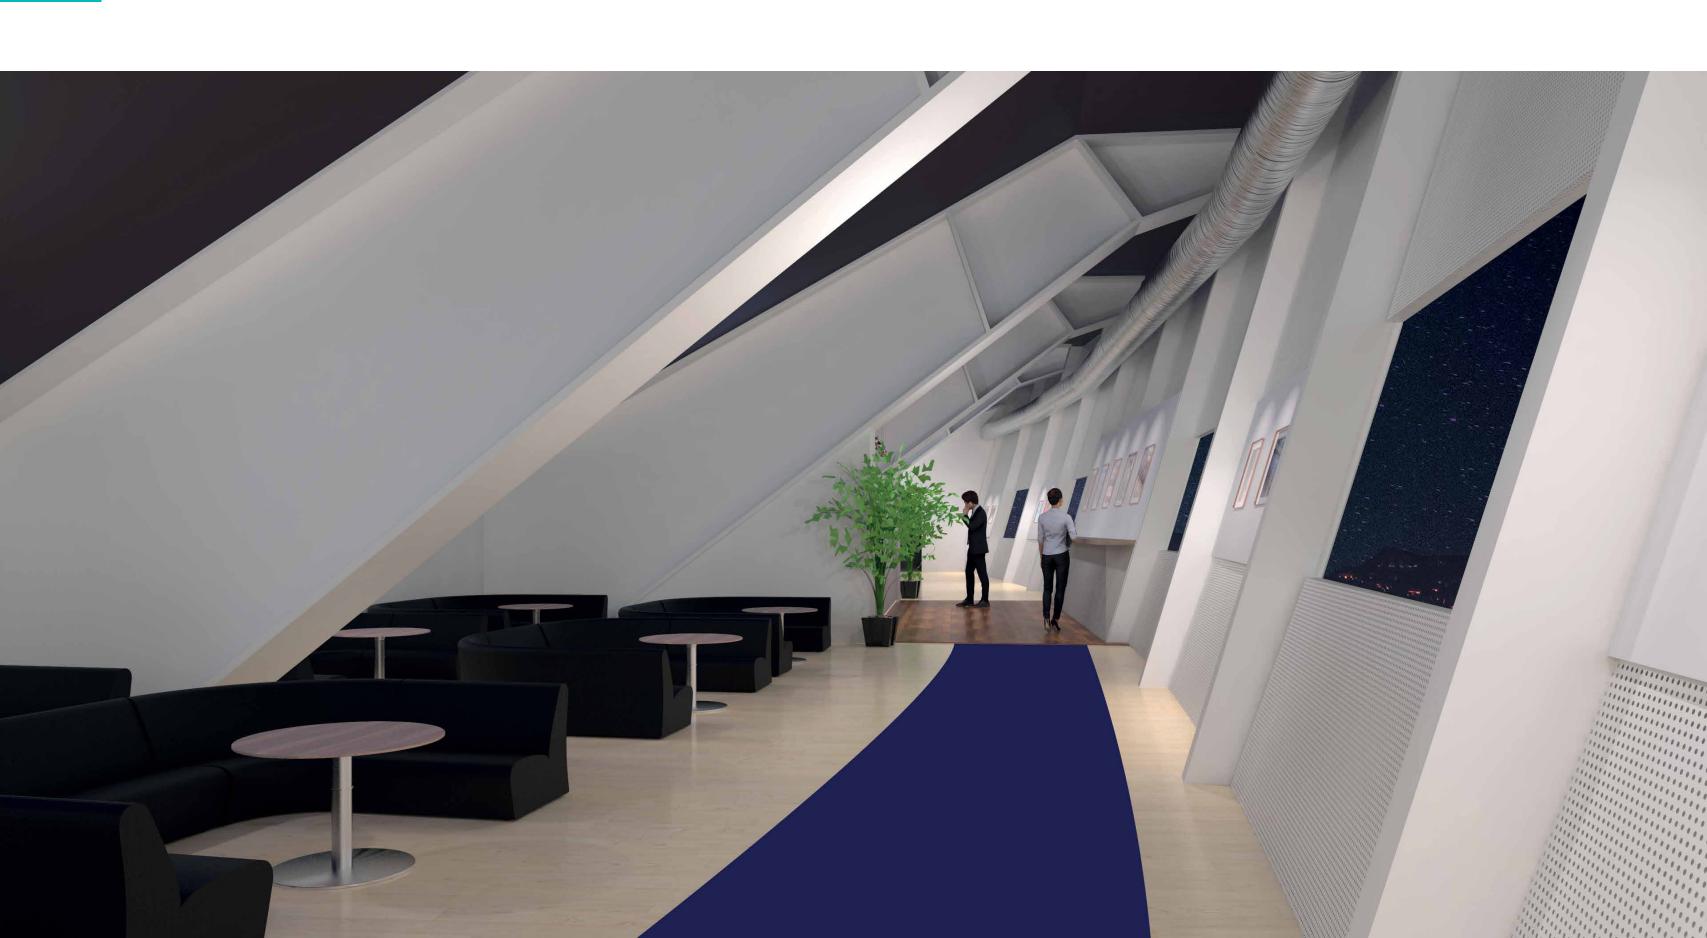

#### 3rd floor

- > The VIP area
- > A Winston bar present in the middle
- > Wiston branded visuals against the walls
- > Furniture isnt so premium
- Consistency is an issue (as other sponsors brand the zone too using (cheap) and non-uniform roll-ups etc)

- > Outdoor balcony
- > serves as a smoking area during events
- an ashtray should be contributed to this zone, so can be easily installed/brought out during events

...... Creative Directions ......

# 3RD FLOOR - VIP ZONE CURRENT STATE