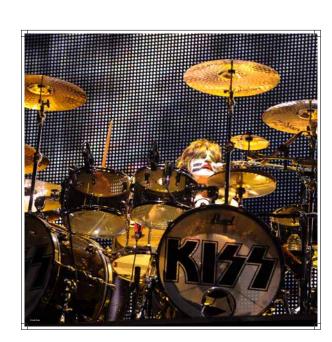

#### WALL BRANDING - PICTURES - RIGHT 1

> Photographer signature at the down left corner in 10pt Winston bold font