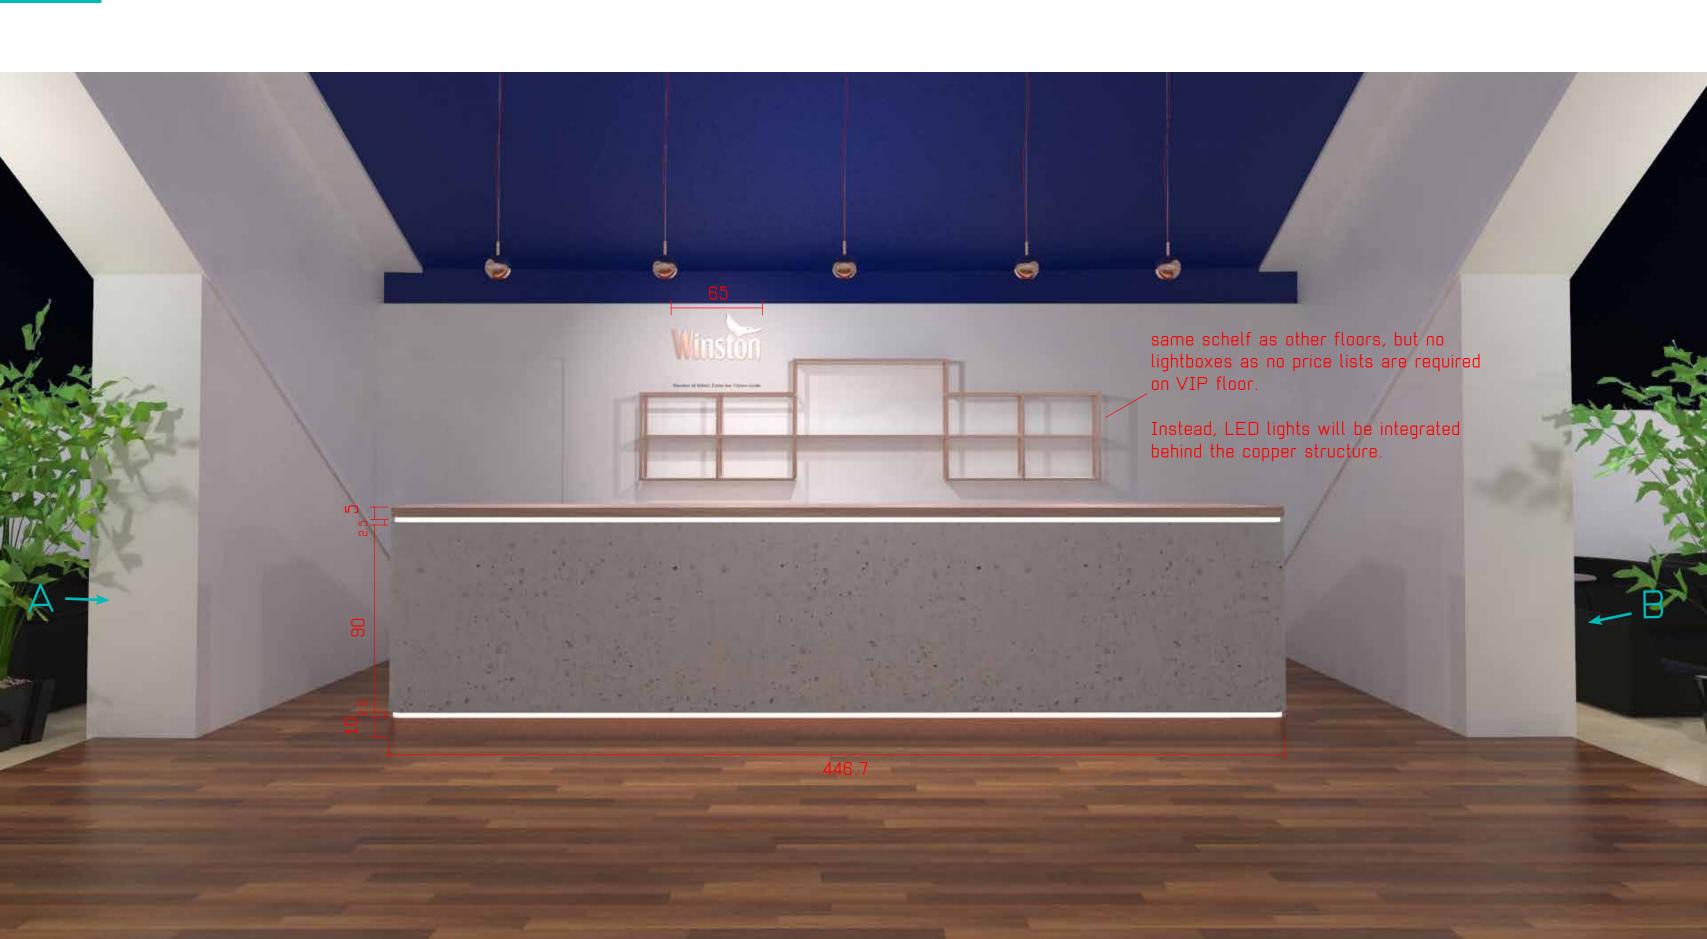

# 3RD FLOOR - VIP ZONE ENTRANCE A

LOGO + MENU PLACEMENT

#### SCHELVE + LOGO + WALL TECHNICALS

WALL BRANDING - IN FRONT OF BAR ZONE