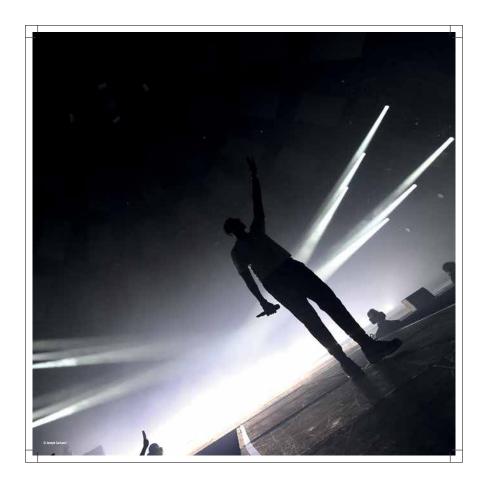

#### WALL BRANDING - PICTURES - LEFT 1

> Photographer signature at the down left corner in 10pt Winston bold font