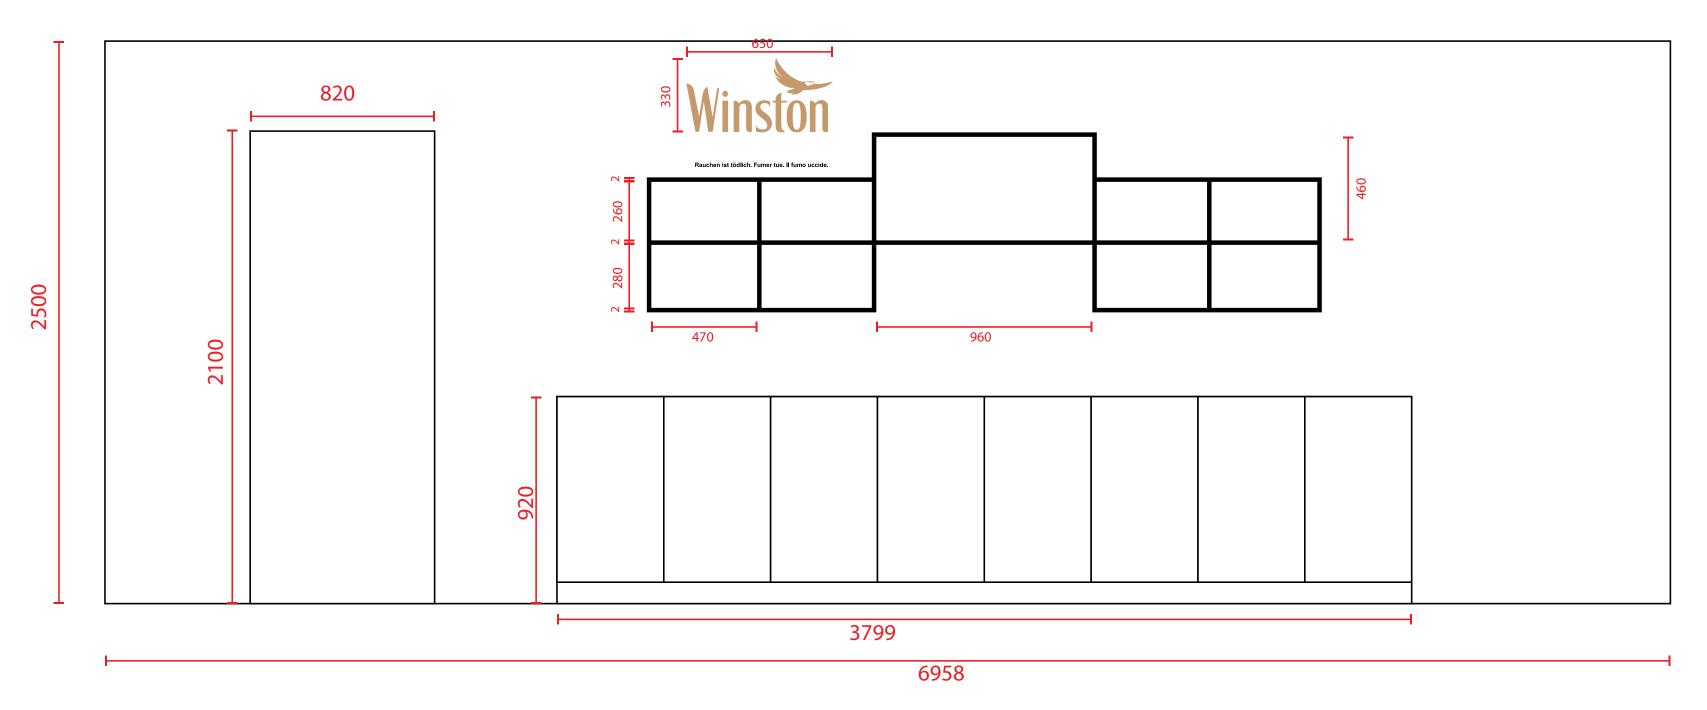

#### SCHELVE + LOGO + WALL TECHNICALS

WALL BRANDING - IN FRONT OF BAR ZONE

#### IN FRONT OF BAR ZONE - TECHNICAL

700

7410

WALL BRANDING - LEFT OF THE CENTRAL ZONE

#### RIGHT & LEFT - TECHNICAL