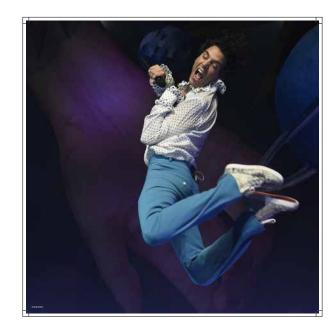

#### WALL BRANDING - PICTURES - LEFT 2

> Photographer signature at the down left corner in 10pt Winston bold font

WALL BRANDING - RIGHT OF THE CENTRAL ZONE