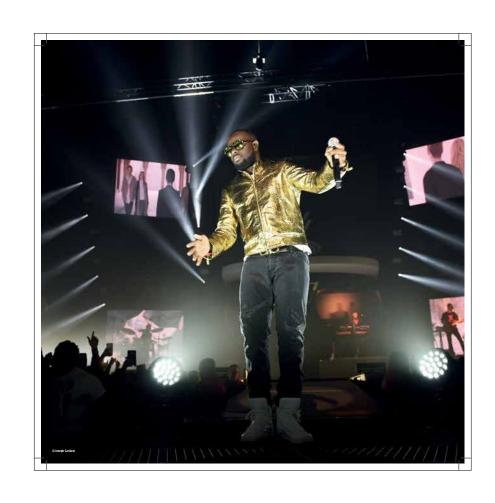

#### WALL BRANDING - PICTURES - CENTRAL

Photographer signature at the down left corner in 10pt Winston bold font

#### WALL BRANDING - PICTURES - LEFT 1

> Photographer signature at the down left corner in 10pt Winston bold font

#### WALL BRANDING - PICTURES - RIGHT 1

> Photographer signature at the down left corner in 10pt Winston bold font