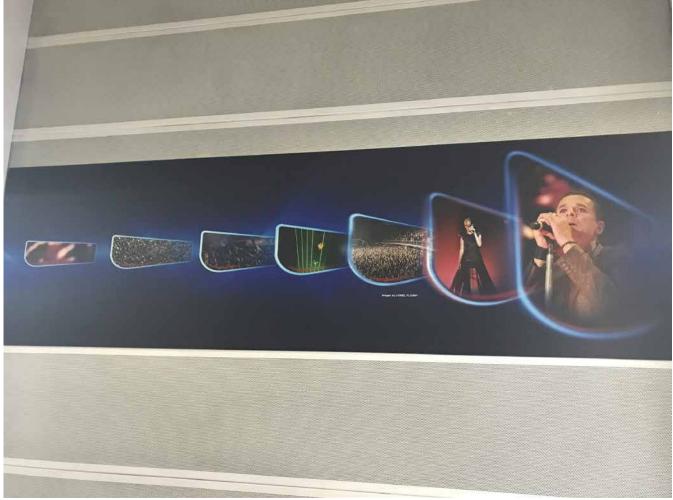

#### WALL BRANDING - PICTURES - CENTRAL

Photographer signature at the down left corner in 10pt Winston bold font

#### WALL BRANDING - PICTURES - LEFT 1

> Photographer signature at the down left corner in 10pt Winston bold font

#### WALL BRANDING - PICTURES - LEFT 2

> Photographer signature at the down left corner in 10pt Winston bold font

WALL BRANDING - RIGHT OF THE CENTRAL ZONE

#### WALL BRANDING - PICTURES - RIGHT 1

> Photographer signature at the down left corner in 10pt Winston bold font

#### WALL BRANDING - PICTURES - RIGHT 2

Photographer signature at the down left corner in 10pt Winston bold font