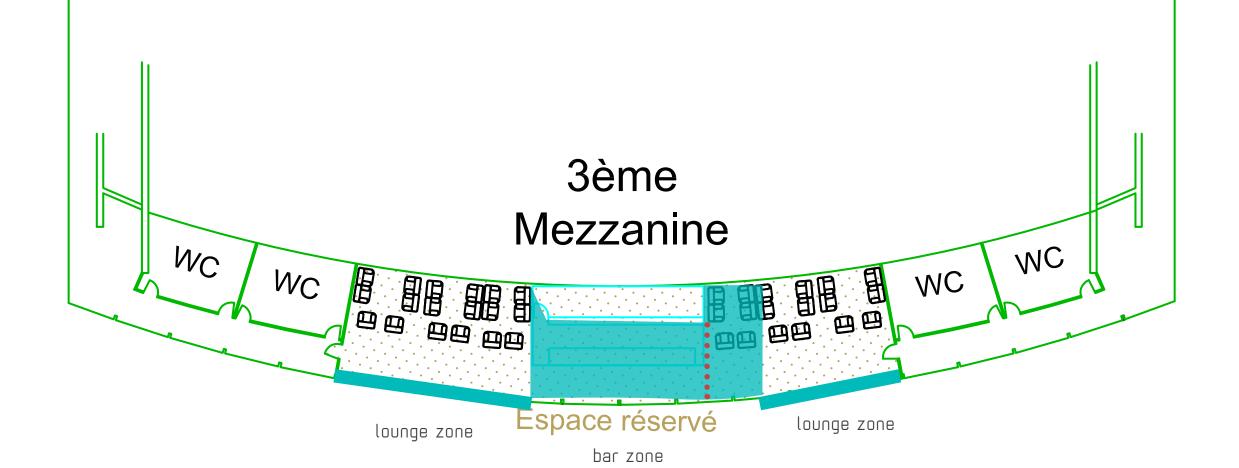

Through an architectural refurbishment following the rejuvenated brand image
- > Through the ergonomy of the location: better link between the sponsor zones (bars, smoking areas), better and more coherent overall circulation
- > Through pertinent activations and consumer engagements

# Floorplan & Technical

FLOORS AND ZONES •••••••••••••••••••••••••

# FLOORPLAN OVERVIEW

#### 3rd floor

- > The VIP area
- > A Winston bar present in the middle
- > Wiston branded visuals against the walls
- > Furniture isnt so premium
- Consistency is an issue (as other sponsors brand the zone too using (cheap) and non-uniform roll-ups etc)

- > Outdoor balcony
- > serves as a smoking area during events
- an ashtray should be contributed to this zone, so can be easily installed/brought out during events



...... Creative Directions ......

# 3RD FLOOR - VIP ZONE CURRENT STATE









# 3RD FLOOR - VIP ZONE FLOORPLAN



# 3RD FLOOR - VIP ZONE FLOORPLAN



# 3RD FLOOR - VIP ZONE ENTRANCE A





LOGO + MENU PLACEMENT



#### SCHELVE + LOGO + WALL TECHNICALS



WALL BRANDING - IN FRONT OF BAR ZONE



#### WALL BRANDING - PICTURES - CENTRAL













Photographer signature at the down left corner in 10pt Winston bold font



#### IN FRONT OF BAR ZONE - TECHNICAL

700

7410

WALL BRANDING - LEFT OF THE CENTRAL ZONE



#### WALL BRANDING - PICTURES - LEFT 1









> Photographer signature at the down left corner in 10pt Winston bold font



#### WALL BRANDING - PICTURES - LEFT 2









> Photographer signature at the down left corner in 10pt Winston bold font



WALL BRANDING - RIGHT OF