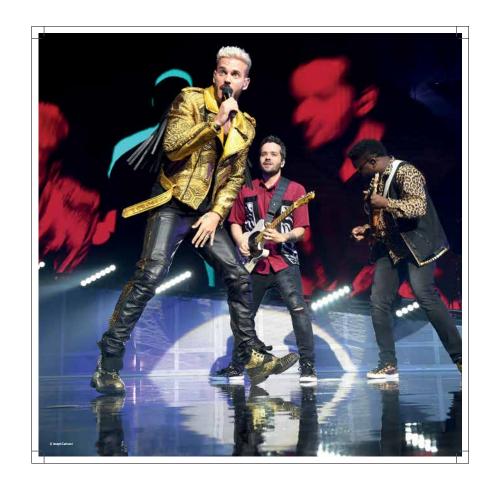

#### WALL BRANDING - PICTURES - CENTRAL

Photographer signature at the down left corner in 10pt Winston bold font

#### WALL BRANDING - PICTURES - LEFT 1

> Photographer signature at the down left corner in 10pt Winston bold font

#### WALL BRANDING - PICTURES - LEFT 2

> Photographer signature at the down left corner in 10pt Winston bold font

WALL BRANDING - RIGHT OF THE CENTRAL ZONE

#### WALL BRANDING - PICTURES - RIGHT 1

> Photographer signature at the down left corner in 10pt Winston bold font

#### WALL BRANDING - PICTURES - RIGHT 2

Photographer signature at the down left corner in 10pt Winston bold font