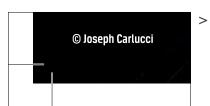

#### WALL BRANDING - PICTURES - CENTRAL

Photographer signature at the down left corner in 10pt Winston bold font