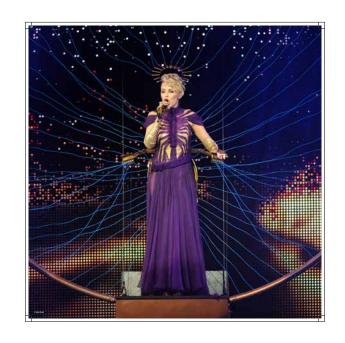

#### WALL BRANDING - PICTURES - LEFT 1

> Photographer signature at the down left corner in 10pt Winston bold font