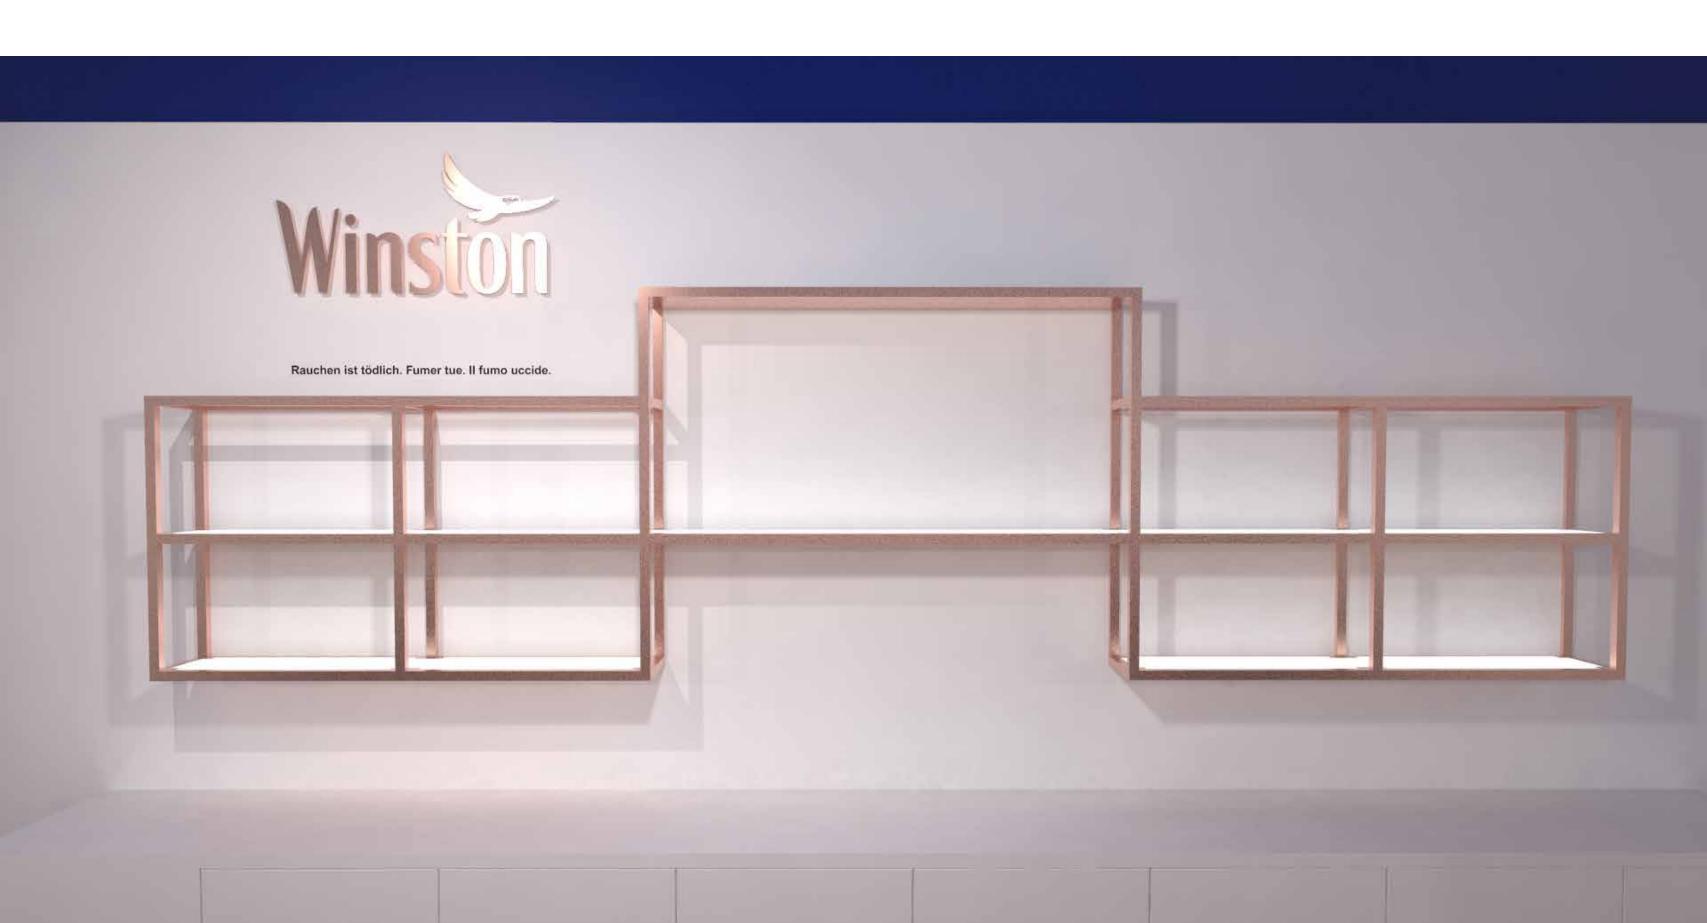

# 3RD FLOOR - VIP ZONE ENTRANCE A

LOGO + MENU PLACEMENT

#### SCHELVE + LOGO + WALL TECHNICALS

WALL BRANDING - IN FRONT OF BAR ZONE